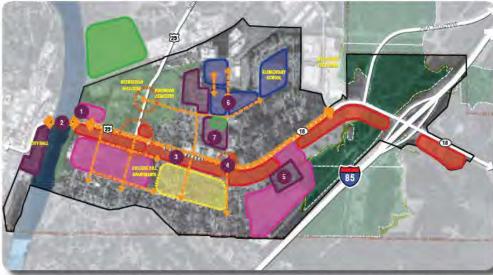

# 10th STREET AREA REDEVELOPMENT PLAN

The 10th Street Area Redevelopment Plan ensures that this dynamic historic community is poised for continued grow and prosperity. The plan focuses on improving the Community Elements of Education, Jobs, Housing, Shopping, Recreation & Mobility. The Plan has resulted in a Framework Plan that creates a vision for each subarea of the Study Area. This plan implements the vision of the community and establishes West Point as a place for all ages, all incomes & all stages of life.

- 10th Street Interstate Gateway establishes an aesthetically appealing commercial gateway into the City off of Interstate 85 
   10th Street Professional District is established in the core
- 10th Street Professional District is established in the core
  of the Study Area and between 10th Street & 9th Street,
  providing a location for viable offices & businesses
- Recreation District leverages the Chattahoochee River & the expanded recreation facilities to provide a community amenity available to everybody within the City
- City Hall Area sits across the river & is poised to become a hub of activity complete with housing & open spaces targeted towards the growing number of Downtown college students
- 12th Street Area Housing Authority property will redevelop to provide first-class housing & residential amenities for the current tenants & new market-rate renters
- Higgins Street Area Housing Authority property is leveraged as the first phase of redevelopment, with the new Housing Authority locations providing signature open spaces & street connections to adjacent neighborhoods

MAY 2011

+ 9th Street Neighborhood will benefit from all of the Study Area improvements, & ultimately will see new affordable housing infill & continued home repair & improvement raise the value of the housing stock in this historic neighborhood of West Point