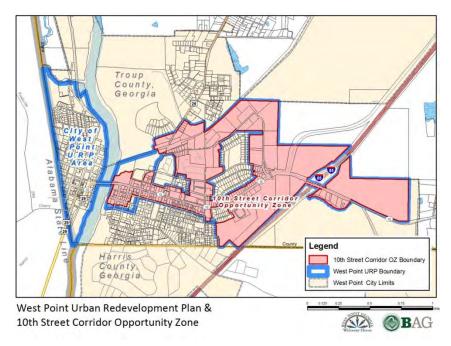

### 2. Boundaries of the Urban Redevelopment Plan

The West Point Urban Redevelopment Area is shown in the map on the following page. The Urban Redevelopment Area contains 623 tax parcels with a total acreage of 797.2 acres. The Urban Redevelopment Area includes:

- The proposed 10th Street Corridor Opportunity Zone area which includes a mixture of commercial, industrial, residential, and vacant parcels along or near 10<sup>th</sup> Street (AKA Georgia State Highway 18), West Point's primary access corridor from interstate 85. The western edge of the proposed Opportunity Zone is the Chattahoochee River, and the eastern edge is approximately ¼ mile west of the Interstate 85/10<sup>th</sup> Street interchange. In addition to parcels adjacent to 10<sup>th</sup> Street, the proposed opportunity Zone includes industrial parcels along O.G. Skinner Drive, and several large multi-family residential parcels owned by the West Point Housing Authority.
- Downtown West Point Georgia, the primarily commercial area located west of the Chattahoochee River. This area has been included in the plan in anticipation of a possible future Opportunity Zone application for the Downtown area.
- Several parcels adjacent to the 10<sup>th</sup> Street Business district not included in the proposed Opportunity Zone, and
- City Park and the West Point Recreation Center.

This boundary is consistent with the definition of Urban Redevelopment Area in Georgia's Urban Redevelopment Law (O.C.G.A. § 36-61).