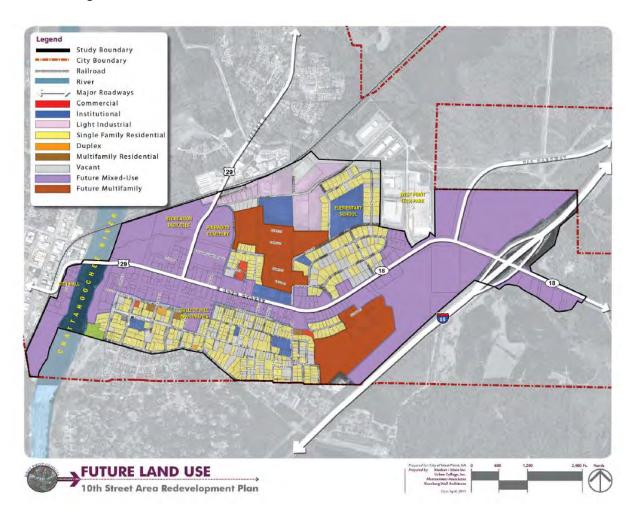

# 3. Consistency with Local Land Use Plans

Future Land Use for the 10<sup>th</sup> Street Corridor area is shown below. The Proposed Opportunity Zone will alter, or advocate altering, existing zoning or land use, and thus is consistent with West Point's Zoning and Land Use Plans.

Source: Market + Main, 10th Street Area Redevelopment Plan