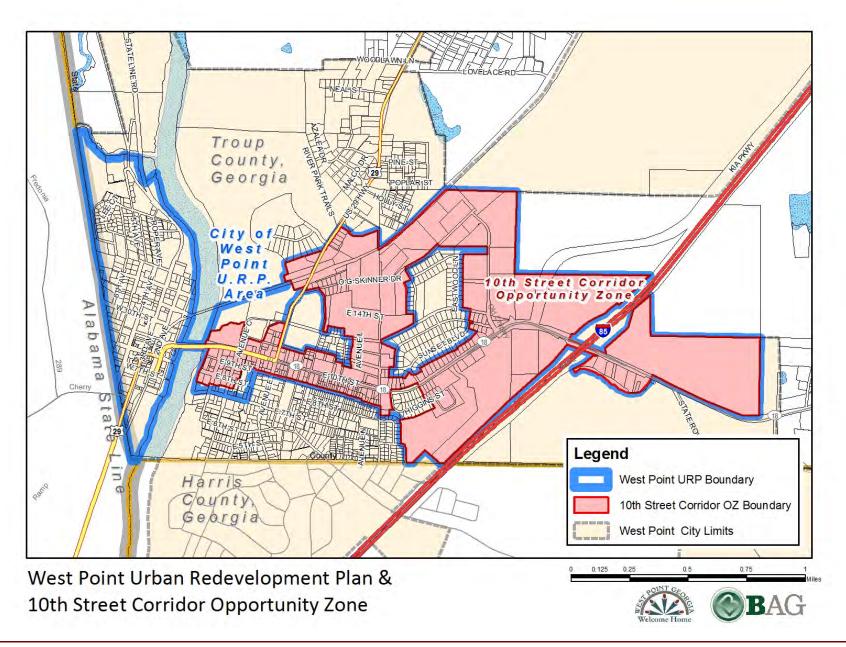

### 2. Boundaries of the Urban Redevelopment Plan

The West Point Urban Redevelopment Area is shown in the map on the following page. The Urban Redevelopment Area contains 623 tax parcels with a total acreage of 797.2 acres. The Urban Redevelopment Area includes:

- The proposed 10th Street Corridor Opportunity Zone area which includes a mixture of commercial, industrial, residential, and vacant parcels along or near 10<sup>th</sup> Street (AKA Georgia State Highway 18), West Point's primary access corridor from interstate 85. The western edge of the proposed Opportunity Zone is the Chattahoochee River, and the eastern edge is approximately ¼ mile west of the Interstate 85/10<sup>th</sup> Street interchange. In addition to parcels adjacent to 10<sup>th</sup> Street, the proposed opportunity Zone includes industrial parcels along O.G. Skinner Drive, and several large multi-family residential parcels owned by the West Point Housing Authority.
- Downtown West Point Georgia, the primarily commercial area located west of the Chattahoochee River. This area has been included in the plan in anticipation of a possible future Opportunity Zone application for the Downtown area.
- Several parcels adjacent to the 10<sup>th</sup> Street Business district not included in the proposed Opportunity Zone, and
- City Park and the West Point Recreation Center.

This boundary is consistent with the definition of Urban Redevelopment Area in Georgia's Urban Redevelopment Law (O.C.G.A. § 36-61).