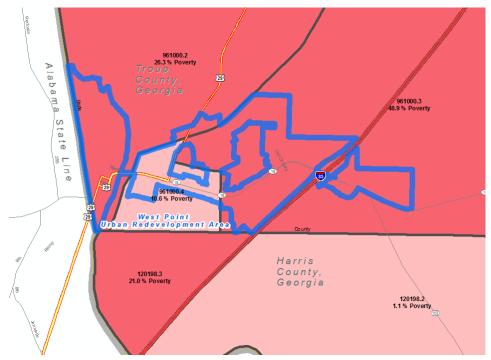

#### 4.1.1. Pervasive Poverty

The West Point Redevelopment Plan area lays in Census Block Groups with pervasive poverty. The Urban Redevelopment Plan Area lies within two Census Block Groups. The block groups and their 2011 US Census poverty rates are:

9610.2 26.3%9610.3 48.9%9610.4 10.6%

Map of proposed Urban Redevelopment Area with Poverty rates by Census Block Group

Source: BAG, DCA, US Census American Community Survey 2011.